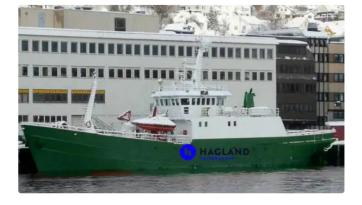

id 4397

## Survey vessel

| Ship id         | 4397                         |
|-----------------|------------------------------|
| Category        | Survey vessel                |
| Build Year      | 1955                         |
| Ship added date | 2020-10-07                   |
| Added by        | Andreas Sonnichsen (Hagland) |

## Ship dimensions

| Length overall (LOA), m | 43.67 |
|-------------------------|-------|
| Beam, m                 | 7     |
| Depth, m                | 3.8   |