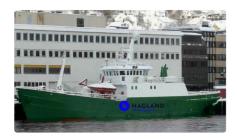

id 4397

## Survey vessel

| Ship id         | 4397                         |
|-----------------|------------------------------|
| Category        | Survey vessel                |
| Build Year      | 1955                         |
| Ship added date | 2020-10-07                   |
| Added by        | Andreas Sonnichsen (Hagland) |

## Ship dimensions

| Length overall (LOA), m | 43.67 |
|-------------------------|-------|
| Beam, m                 | 7     |
| Depth, m                | 3.8   |