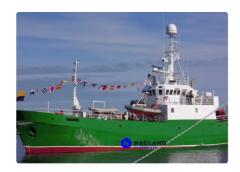

id 4399

## Survey vessel

| Ship id         | 4399          |
|-----------------|---------------|
| Category        | Survey vessel |
| Build Year      | 1958          |
| Ship added date | 2020-10-07    |
| Added by        | MOTIF Marine  |
|                 |               |

## Measured weight

| GRT | 331 |
|-----|-----|
| NRT | 99  |

## Ship dimensions

| Length overall (LOA), m | 37.61 |
|-------------------------|-------|
| Beam, m                 | 7.13  |
| Depth, m                | 3.78  |

## Additional Information

Main Wichmann 5 ACAT, 825 HP/375 rpm // Propeller: Helseth 4-blades in nozzle // 2x Aux. Engines: Cummins 4BT Engine 3,9M 82 HP, Stamford Generator MSC 234 230V 50Hz, 50 Kva 40 kW // Scania DS11 234 Hk, Stamford Generator MC 45 230 V 50 Hz 145 Kva, 115 kW