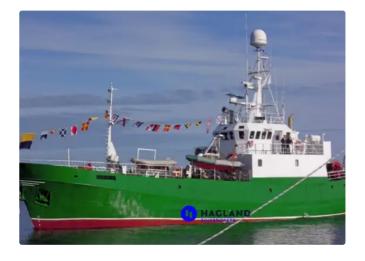

id 4399

## Survey vessel

| Ship id         | 4399          |
|-----------------|---------------|
| Category        | Survey vessel |
| Build Year      | 1958          |
| Ship added date | 2020-10-07    |
| Added by        | MOTIF Marine  |
|                 |               |

## Measured weight

| GRT | 331 |
|-----|-----|
| NRT | 99  |

## Ship dimensions

| Length overall (LOA), m | 37.61 |
|-------------------------|-------|
| Beam, m                 | 7.13  |
| Depth, m                | 3.78  |

## Additional Information

Main Wichmann 5 ACAT, 825 HP/375 rpm // Propeller: Helseth 4-blades in nozzle // 2x Aux. Engines: Cummins 4BT Engine 3,9M 82 HP, Stamford Generator MSC 234 230V 50Hz, 50 Kva 40 kW // Scania DS11 234 Hk, Stamford Generator MC 45 230 V 50 Hz 145 Kva, 115 kW