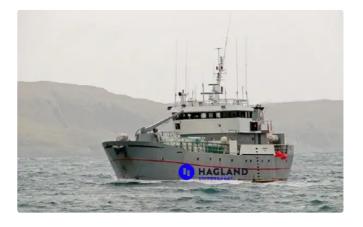

## Longline vessel

| Ship id         | 4400                   |
|-----------------|------------------------|
| Category        | Longline vessel        |
| Build Year      | 1989                   |
| Ship added date | 2020-10-02             |
| Added by        | Kristen Broe (Hagland) |

## Ship dimensions

| Length overall (LOA), m | 34.22 |
|-------------------------|-------|
| Beam, m                 | 7.5   |
| Depth, m                | 3.9   |