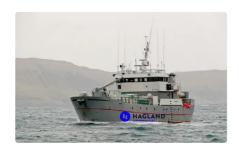

## Longline vessel

| Ship id         | 4400                   |
|-----------------|------------------------|
| Category        | Longline vessel        |
| Build Year      | 1989                   |
| Ship added date | 2020-10-02             |
| Added by        | Kristen Broe (Hagland) |

## Ship dimensions

| Length overall (LOA), m | 34.22 |
|-------------------------|-------|
| Beam, m                 | 7.5   |
| Depth, m                | 3.9   |