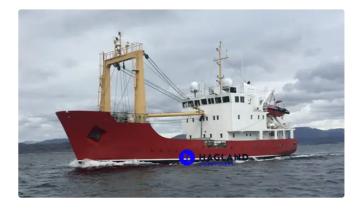

id 4401

## Survey vessel

| Ship id         | 4401            |
|-----------------|-----------------|
| Category        | Survey vessel   |
| Build Year      | 1974            |
| Ship added date | 2020-09-29      |
| Added by        | DSM Shipbrokers |

## Ship dimensions

| Length overall (LOA), m | 41.8 |
|-------------------------|------|
| Beam, m                 | 10   |
| Depth, m                | 4.9  |
| Vessel draft, m         | 3.85 |