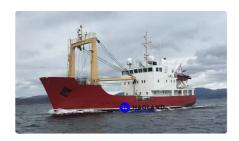

id 4401

## Survey vessel

| Ship id         | 4401            |
|-----------------|-----------------|
| Category        | Survey vessel   |
| Build Year      | 1974            |
| Ship added date | 2020-09-29      |
| Added by        | DSM Shipbrokers |

## Ship dimensions

| Length overall (LOA), m | 41.8 |
|-------------------------|------|
| Beam, m                 | 10   |
| Depth, m                | 4.9  |
| Vessel draft, m         | 3.85 |