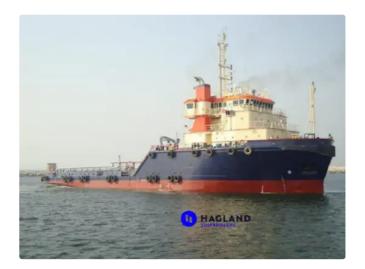

## Anchor Handling Tug Supply (AHTS)

| Ship id         | 4404                              |
|-----------------|-----------------------------------|
| Category        | Anchor Handling Tug Supply (AHTS) |
| Build Year      | 2002                              |
| Ship added date | 2020-09-25                        |
| Added by        | Andreas Sonnichsen (Hagland)      |
|                 |                                   |

## Ship dimensions

| Length overall (LOA), m | 60  |
|-------------------------|-----|
| Beam, m                 | 16  |
| Depth, m                | 5.5 |
| Vessel draft, m         | 4.6 |