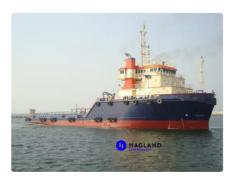

## Anchor Handling Tug Supply (AHTS)

| Ship id         | 4404                              |
|-----------------|-----------------------------------|
| Category        | Anchor Handling Tug Supply (AHTS) |
| Build Year      | 2002                              |
| Ship added date | 2020-09-25                        |
| Added by        | Andreas Sonnichsen (Hagland)      |
|                 |                                   |

## Ship dimensions

| Length overall (LOA), m | 60  |
|-------------------------|-----|
| Beam, m                 | 16  |
| Depth, m                | 5.5 |
| Vessel draft, m         | 4.6 |