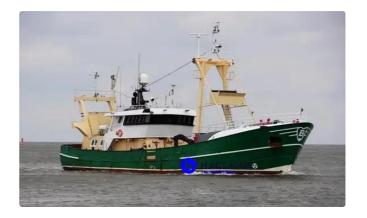

## Survey vessel

| Ship id         | 4406                         |
|-----------------|------------------------------|
| Category        | Survey vessel                |
| Build Year      | 1980                         |
| Ship added date | 2020-09-17                   |
| Added by        | Andreas Sonnichsen (Hagland) |
|                 |                              |

## Measured weight

| GRT | 376 |
|-----|-----|
| NRT | 112 |

## Ship dimensions

| Length overall (LOA), m | 36.51 |
|-------------------------|-------|
| Beam, m                 | 8     |
| Depth, m                | 4.69  |

## Additional Information

| Main Engine    | had a full overhaul on factory in 2001 – 2 x 300 BHP |
|----------------|------------------------------------------------------|
| Self-propelled |                                                      |
| Similar ships  | Show similar ships                                   |
| Requests       | Purchasing requests matching                         |
| e-mail         | Send E-mail                                          |