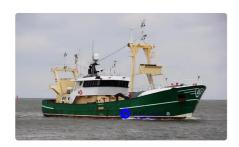

## Survey vessel

| Ship id         | 4406                         |
|-----------------|------------------------------|
| Category        | Survey vessel                |
| Build Year      | 1980                         |
| Ship added date | 2020-09-17                   |
| Added by        | Andreas Sonnichsen (Hagland) |
|                 |                              |

## Measured weight

| GRT | 376 |
|-----|-----|
| NRT | 112 |

## Ship dimensions

| Length overall (LOA), m | 36.51 |
|-------------------------|-------|
| Beam, m                 | 8     |
| Depth, m                | 4.69  |

## Additional Information

| Main Engine    | had a full overhaul on factory in 2001 – 2 x 300 BHP |
|----------------|------------------------------------------------------|
| Self-propelled |                                                      |
| Similar ships  | Show similar ships                                   |
| Requests       | Purchasing requests matching                         |
| e-mail         | Send E-mail                                          |