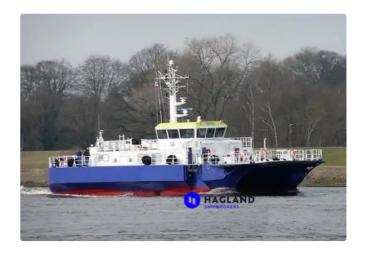

## Fast Supply Vessel (FSV)

| Ship id         | 4408                            |
|-----------------|---------------------------------|
| Category        | <u>Fast Supply Vessel (FSV)</u> |
| Build Year      | 2010                            |
| Ship added date | 2020-09-16                      |
| Added by        | Andreas Sonnichsen (Hagland)    |
|                 |                                 |

## Measured weight

| GRT | 222 |
|-----|-----|
| NRT | 66  |

## Ship dimensions

| Length overall (LOA), m | 26.4 |
|-------------------------|------|
| Beam, m                 | 13   |
| Depth, m                | 5.9  |
| Vessel draft, m         | 2.7  |

## Additional Information

Main Engine 2x MTU 2000 M 72 Total Power: 1800 kW // Propeller: Fixed-Pitch-Propeller // Generator: 400 V 50 Hz

22,5kW

Selfpropelled

Passengers

| Similar ships | Show similar ships           |
|---------------|------------------------------|
| Requests      | Purchasing requests matching |
| e-mail        | Send E-mail                  |