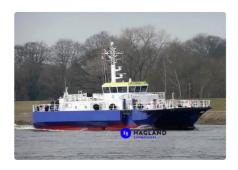

## Fast Supply Vessel (FSV)

| Ship id         | 4408                            |
|-----------------|---------------------------------|
| Category        | <u>Fast Supply Vessel (FSV)</u> |
| Build Year      | 2010                            |
| Ship added date | 2020-09-16                      |
| Added by        | Andreas Sonnichsen (Hagland)    |
|                 |                                 |

## Measured weight

| GRT | 222 |
|-----|-----|
| NRT | 66  |

## Ship dimensions

| Length overall (LOA), m | 26.4 |
|-------------------------|------|
| Beam, m                 | 13   |
| Depth, m                | 5.9  |
| Vessel draft, m         | 2.7  |

## Additional Information

Main Engine 2x MTU 2000 M 72 Total Power: 1800 kW // Propeller: Fixed-Pitch-Propeller // Generator: 400 V 50 Hz

22,5kW

Selfpropelled

Passengers

| Similar ships | Show similar ships           |
|---------------|------------------------------|
| Requests      | Purchasing requests matching |
| e-mail        | Send E-mail                  |