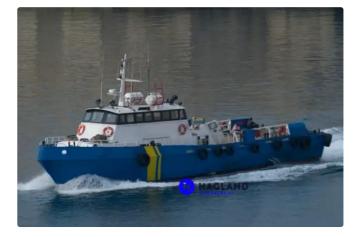

## <sup>id 4409</sup> Supply ship

| Ship id         | 4409                         |
|-----------------|------------------------------|
| Category        | Supply ship                  |
| Build Year      | 1989                         |
| Flag            | New Caledonia                |
| Ship added date | 2020-09-16                   |
| Added by        | Andreas Sonnichsen (Hagland) |

## Ship dimensions

| Length overall (LOA), m | 26.4 |
|-------------------------|------|
| Beam, m                 | 5.94 |
| Depth, m                | 2.84 |

## Additional Information

| Main Engine    | // 2x Kato generators 120/208 V 60 Hz 40 kW |
|----------------|---------------------------------------------|
| Self-propelled |                                             |
|                |                                             |