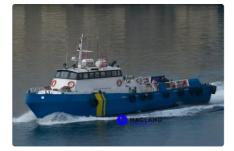

## <sup>id 4409</sup> Supply ship

| Ship id         | 4409                         |
|-----------------|------------------------------|
| Category        | Supply ship                  |
| Build Year      | 1989                         |
| Flag            | New Caledonia                |
| Ship added date | 2020-09-16                   |
| Added by        | Andreas Sonnichsen (Hagland) |

## Ship dimensions

| Length overall (LOA), m | 26.4 |
|-------------------------|------|
| Beam, m                 | 5.94 |
| Depth, m                | 2.84 |

## Additional Information

| Main Engine    | // 2x Kato generators 120/208 V 60 Hz 40 kW |
|----------------|---------------------------------------------|
| Self-propelled |                                             |
|                |                                             |