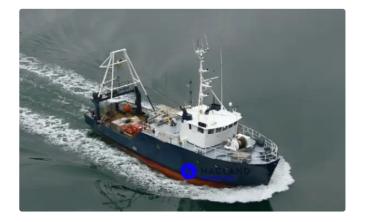

## Survey vessel

| Ship id         | 4411                         |
|-----------------|------------------------------|
| Category        | <u>Survey vessel</u>         |
| Build Year      | 1966                         |
| Ship added date | 2020-09-16                   |
| Added by        | Andreas Sonnichsen (Hagland) |

## Ship dimensions

| Length overall (LOA), m | 26  |
|-------------------------|-----|
| Beam, m                 | 6.4 |
| Vessel draft, m         | 2.7 |