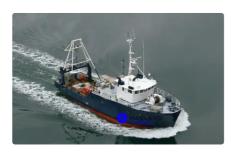

## Survey vessel

| Ship id         | 4411                         |
|-----------------|------------------------------|
| Category        | <u>Survey vessel</u>         |
| Build Year      | 1966                         |
| Ship added date | 2020-09-16                   |
| Added by        | Andreas Sonnichsen (Hagland) |

## Ship dimensions

| Length overall (LOA), m | 26  |
|-------------------------|-----|
| Beam, m                 | 6.4 |
| Vessel draft, m         | 2.7 |