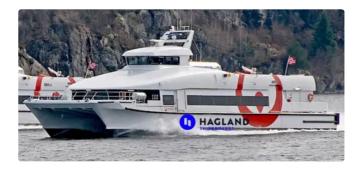

id 4413

## Ferry vessel

| Ship id         | 4413                         |
|-----------------|------------------------------|
| Category        | <u>Ferry vessel</u>          |
| Build Year      | 2010                         |
| Ship added date | 2020-09-16                   |
| Added by        | Andreas Sonnichsen (Hagland) |
|                 |                              |

## Measured weight

| GRT | 332 |
|-----|-----|
| NRT | 115 |

| Ship din | nensions |
|----------|----------|
|----------|----------|

| Length overall (LOA), m | 35.3 |
|-------------------------|------|
| Beam, m                 | 10.5 |
| Depth, m                | 5.9  |
| Vessel draft, m         | 1.5  |