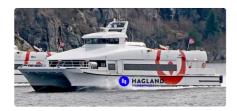

id 4413

## Ferry vessel

| Ship id         | 4413                         |
|-----------------|------------------------------|
| Category        | <u>Ferry vessel</u>          |
| Build Year      | 2010                         |
| Ship added date | 2020-09-16                   |
| Added by        | Andreas Sonnichsen (Hagland) |
|                 |                              |

## Measured weight

| GRT | 332 |
|-----|-----|
| NRT | 115 |

| Ship din | nensions |
|----------|----------|
|----------|----------|

| Length overall (LOA), m | 35.3 |
|-------------------------|------|
| Beam, m                 | 10.5 |
| Depth, m                | 5.9  |
| Vessel draft, m         | 1.5  |