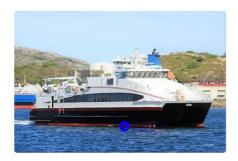

id 4414

## Ferry vessel

| Ship id         | 4414                         |
|-----------------|------------------------------|
| Category        | <u>Ferry vessel</u>          |
| Build Year      | 2003                         |
| Ship added date | 2020-09-16                   |
| Added by        | Andreas Sonnichsen (Hagland) |

## **Additional Information**

Main 2x MTU 16V 4000 M70 (2×2320 kW) // Gir boxes: ZF 7550 // Propulsion: Waterjet Kamewa 71 SII //

Engine AUX/GEN: 2xVP TAMD 74A 137 kW

Selfpropelled

Passengers 212

| Similar ships | Show similar ships           |
|---------------|------------------------------|
| Requests      | Purchasing requests matching |
| e-mail        | Send E-mail                  |