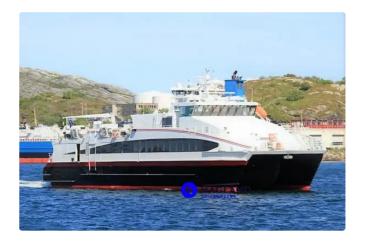

id 4414

## Ferry vessel

| Ship id         | 4414                         |
|-----------------|------------------------------|
| Category        | <u>Ferry vessel</u>          |
| Build Year      | 2003                         |
| Ship added date | 2020-09-16                   |
| Added by        | Andreas Sonnichsen (Hagland) |

## **Additional Information**

Main 2x MTU 16V 4000 M70 (2×2320 kW) // Gir boxes: ZF 7550 // Propulsion: Waterjet Kamewa 71 SII //

Engine AUX/GEN: 2xVP TAMD 74A 137 kW

Selfpropelled

Passengers 212

| Similar ships | Show similar ships           |
|---------------|------------------------------|
| Requests      | Purchasing requests matching |
| e-mail        | Send E-mail                  |