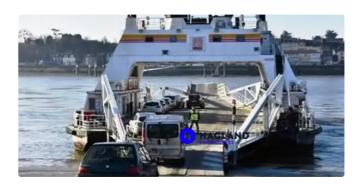

## id 4415 Ferry vessel

| Ship id         | 4415                                       |  |
|-----------------|--------------------------------------------|--|
| Category        | Ferry vessel                               |  |
| Build Year      | 1999                                       |  |
| Ship added date | 2020-09-16                                 |  |
| Added by        | ded by <u>Andreas Sonnichsen (Hagland)</u> |  |
|                 |                                            |  |

## Ship dimensions

| Length overall (LOA), m | 60.7 |
|-------------------------|------|
| Beam, m                 | 19.5 |

## Additional Information

Main Engine Diesel electric propulsion by 2x Voith Schneider (16 of 470 kW each) // Generators: 3x Wartsila CW6L 170 of 690 kW

| Self-<br>propelled |                              |  |
|--------------------|------------------------------|--|
| Passengers 240     |                              |  |
|                    |                              |  |
| Similar ships      | Show similar ships           |  |
| Requests           | Purchasing requests matching |  |