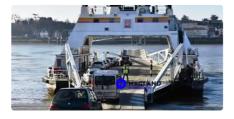

## id 4415 Ferry vessel

| Ship id         | 4415                                       |  |
|-----------------|--------------------------------------------|--|
| Category        | Ferry vessel                               |  |
| Build Year      | 1999                                       |  |
| Ship added date | 2020-09-16                                 |  |
| Added by        | ded by <u>Andreas Sonnichsen (Hagland)</u> |  |
|                 |                                            |  |

## Ship dimensions

| Length overall (LOA), m | 60.7 |
|-------------------------|------|
| Beam, m                 | 19.5 |

## Additional Information

Main Engine Diesel electric propulsion by 2x Voith Schneider (16 of 470 kW each) // Generators: 3x Wartsila CW6L 170 of 690 kW

| Self-<br>propelled |                              |  |
|--------------------|------------------------------|--|
| Passengers 240     |                              |  |
|                    |                              |  |
| Similar ships      | Show similar ships           |  |
| Requests           | Purchasing requests matching |  |