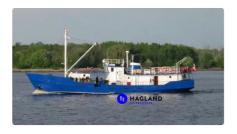

## Fishing vessel

| Ship id         | 4416                         |
|-----------------|------------------------------|
| Category        | Fishing vessel               |
| Build Year      | 1972                         |
| Ship added date | 2020-09-15                   |
| Added by        | Andreas Sonnichsen (Hagland) |

## Measured weight

| GRT | 79 |
|-----|----|
| NRT | 23 |

## Ship dimensions

| Length overall (LOA), m | 22.35 |
|-------------------------|-------|
| Beam, m                 | 5.6   |
| Depth, m                | 2.8   |