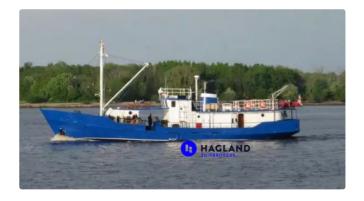

## Fishing vessel

| Ship id         | 4416                         |
|-----------------|------------------------------|
| Category        | Fishing vessel               |
| Build Year      | 1972                         |
| Ship added date | 2020-09-15                   |
| Added by        | Andreas Sonnichsen (Hagland) |

## Measured weight

| GRT | 79 |
|-----|----|
| NRT | 23 |

## Ship dimensions

| Length overall (LOA), m | 22.35 |
|-------------------------|-------|
| Beam, m                 | 5.6   |
| Depth, m                | 2.8   |