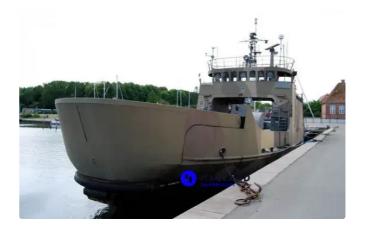

## Ferry vessel

| Ship id         | 4418                         |
|-----------------|------------------------------|
| Category        | <u>Ferry vessel</u>          |
| Build Year      | 1966                         |
| Ship added date | 2020-09-15                   |
| Added by        | Andreas Sonnichsen (Hagland) |

## Ship dimensions

| Length overall (LOA), m | 37.8 |
|-------------------------|------|
| Beam, m                 | 8.4  |
| Depth, m                | 2.6  |