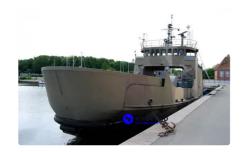

## Ferry vessel

| Ship id         | 4418                         |
|-----------------|------------------------------|
| Category        | <u>Ferry vessel</u>          |
| Build Year      | 1966                         |
| Ship added date | 2020-09-15                   |
| Added by        | Andreas Sonnichsen (Hagland) |

## Ship dimensions

| Length overall (LOA), m | 37.8 |
|-------------------------|------|
| Beam, m                 | 8.4  |
| Depth, m                | 2.6  |