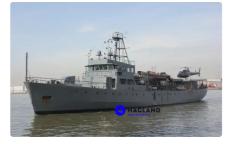

## <sup>id 4422</sup> Survey vessel

| Ship id         | 4422                         |
|-----------------|------------------------------|
| Category        | Survey vessel                |
| Build Year      | 1968                         |
| Ship added date | 2020-08-27                   |
| Added by        | Andreas Sonnichsen (Hagland) |

## Measured weight

| GRT | 498 |
|-----|-----|
| NRT | 149 |

## Ship dimensions

| Length overall (LOA), m | 28.23 |
|-------------------------|-------|
| Beam, m                 | 8.67  |
| Depth, m                | 4.7   |
| Vessel draft, m         | 3.23  |

## Additional Information

| Main Engine    | 2x ABC (600 BHP) 2x 374 kW |
|----------------|----------------------------|
| Self-propelled |                            |
| Decks          | 1                          |
|                |                            |