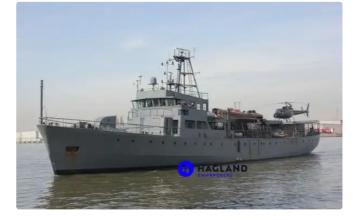

## <sup>id 4422</sup> Survey vessel

| Ship id         | 4422                         |
|-----------------|------------------------------|
| Category        | Survey vessel                |
| Build Year      | 1968                         |
| Ship added date | 2020-08-27                   |
| Added by        | Andreas Sonnichsen (Hagland) |

## Measured weight

| GRT | 498 |
|-----|-----|
| NRT | 149 |

## Ship dimensions

| Length overall (LOA), m | 28.23 |
|-------------------------|-------|
| Beam, m                 | 8.67  |
| Depth, m                | 4.7   |
| Vessel draft, m         | 3.23  |

## Additional Information

| Main Engine    | 2x ABC (600 BHP) 2x 374 kW |
|----------------|----------------------------|
| Self-propelled |                            |
| Decks          | 1                          |
|                |                            |