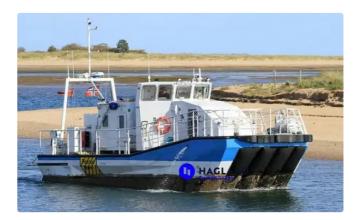

## id 4423 Fast Supply Vessel (FSV)

| Ship id         | 4423                         |
|-----------------|------------------------------|
| Category        | Fast Supply Vessel (FSV)     |
| Build Year      | 2018                         |
| Ship added date | 2020-08-14                   |
| Added by        | Andreas Sonnichsen (Hagland) |

## Ship dimensions

| Length overall (LOA), m | 15.9 |
|-------------------------|------|
| Beam, m                 | 5.7  |
| Vessel draft, m         | 1.4  |