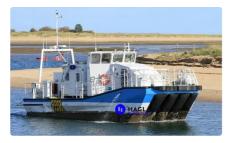

## id 4423 Fast Supply Vessel (FSV)

| Ship id         | 4423                         |
|-----------------|------------------------------|
| Category        | Fast Supply Vessel (FSV)     |
| Build Year      | 2018                         |
| Ship added date | 2020-08-14                   |
| Added by        | Andreas Sonnichsen (Hagland) |

## Ship dimensions

| Length overall (LOA), m | 15.9 |
|-------------------------|------|
| Beam, m                 | 5.7  |
| Vessel draft, m         | 1.4  |