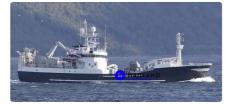

## Vessel for fish processing and delivery

1651

678

| Ship id                 | 4424                                    |       |
|-------------------------|-----------------------------------------|-------|
| Category                | Vessel for fish processing and delivery |       |
| Build Year              | 1986                                    |       |
| Ship added date         | 2020-08-06                              |       |
| Added by                | <u>Håkon Jacobsen (Hagland)</u>         |       |
| Ship dimensions         |                                         |       |
| Length overall (LOA), m |                                         | 65    |
| Beam, m                 |                                         | 12.63 |
| Depth, m                |                                         | 8.2   |
| Vessel draft, m         |                                         | 8     |