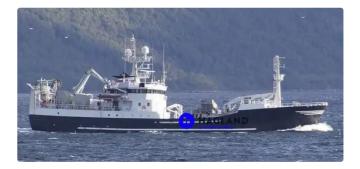

## Vessel for fish processing and delivery

1651

678

| Ship id                 | 4424                                    |       |
|-------------------------|-----------------------------------------|-------|
| Category                | Vessel for fish processing and delivery |       |
| Build Year              | 1986                                    |       |
| Ship added date         | 2020-08-06                              |       |
| Added by                | <u>Håkon Jacobsen (Hagland)</u>         |       |
| Ship dimensions         |                                         |       |
| Length overall (LOA), m |                                         | 65    |
| Beam, m                 |                                         | 12.63 |
| Depth, m                |                                         | 8.2   |
| Vessel draft, m         |                                         | 8     |