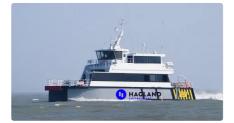

## id 4425 Fast Supply Vessel (FSV)

| Ship id         | 4425                         |
|-----------------|------------------------------|
| Category        | Fast Supply Vessel (FSV)     |
| Build Year      | 2014                         |
| Ship added date | 2020-08-05                   |
| Added by        | Andreas Sonnichsen (Hagland) |

## Ship dimensions

| Length overall (LOA), m | 25.7 |
|-------------------------|------|
| Beam, m                 | 8    |
| Depth, m                | 3.8  |
| Vessel draft, m         | 1.54 |

## Additional Information

| Main<br>Engine     | <ul> <li>2x MAN V12 D2862 LE463 "Medium Duty" Rating. 1400bhp @ 2100rpm // Gearbox: 2x Servogear</li> <li>HD295HL/HR with ratio 3.3:1 // Proplusion 2x Servogear Ecoflow Propulsor CPP // Generators: 2x Beta Mari</li> <li>35kW</li> </ul> |  |
|--------------------|---------------------------------------------------------------------------------------------------------------------------------------------------------------------------------------------------------------------------------------------|--|
| Self-<br>propelled | b                                                                                                                                                                                                                                           |  |