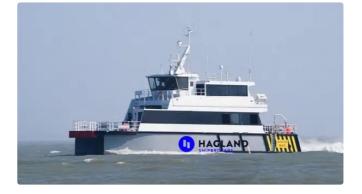

## id 4425 Fast Supply Vessel (FSV)

| Ship id         | 4425                         |
|-----------------|------------------------------|
| Category        | Fast Supply Vessel (FSV)     |
| Build Year      | 2014                         |
| Ship added date | 2020-08-05                   |
| Added by        | Andreas Sonnichsen (Hagland) |

## Ship dimensions

| Length overall (LOA), m | 25.7 |
|-------------------------|------|
| Beam, m                 | 8    |
| Depth, m                | 3.8  |
| Vessel draft, m         | 1.54 |

## Additional Information

| Main<br>Engine     | <ul> <li>2x MAN V12 D2862 LE463 "Medium Duty" Rating. 1400bhp @ 2100rpm // Gearbox: 2x Servogear</li> <li>HD295HL/HR with ratio 3.3:1 // Proplusion 2x Servogear Ecoflow Propulsor CPP // Generators: 2x Beta Mari</li> <li>35kW</li> </ul> |  |
|--------------------|---------------------------------------------------------------------------------------------------------------------------------------------------------------------------------------------------------------------------------------------|--|
| Self-<br>propelled | b                                                                                                                                                                                                                                           |  |