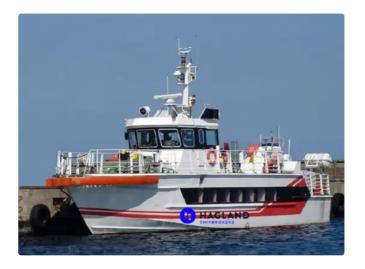

id 4426

## Fast Supply Vessel (FSV)

| Ship id         | 4426                            |
|-----------------|---------------------------------|
| Category        | <u>Fast Supply Vessel (FSV)</u> |
| Build Year      | 1988                            |
| Ship added date | 2020-07-16                      |
| Added by        | Andreas Sonnichsen (Hagland)    |