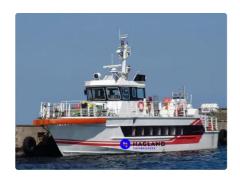

id 4426

## Fast Supply Vessel (FSV)

| Ship id         | 4426                            |
|-----------------|---------------------------------|
| Category        | <u>Fast Supply Vessel (FSV)</u> |
| Build Year      | 1988                            |
| Ship added date | 2020-07-16                      |
| Added by        | Andreas Sonnichsen (Hagland)    |