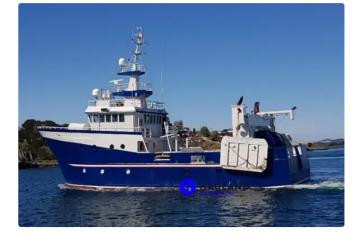

## <sup>id 4427</sup> Beam trawler vessel

129

| Ship id         | 4427                            |
|-----------------|---------------------------------|
| Category        | Beam trawler vessel             |
| Build Year      | 2003                            |
| Ship added date | 2020-06-03                      |
| Added by        | <u>Håkon Jacobsen (Hagland)</u> |

## Ship dimensions

| Length overall (LOA), m | 28.1 |
|-------------------------|------|
| Beam, m                 | 9.1  |
| Vessel draft, m         | 3.99 |

## Additional Information

| Main Engine    | Cat. C32 1000 BHP, new in 2019 // Aux. engine: 2x John Deere (2010/2018) w/ 60kW |
|----------------|----------------------------------------------------------------------------------|
| Self-propelled |                                                                                  |
| Decks          | 1                                                                                |
| Crew           | 7                                                                                |
|                |                                                                                  |