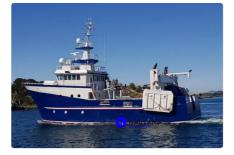

## <sup>id 4427</sup> Beam trawler vessel

129

| Ship id         | 4427                            |
|-----------------|---------------------------------|
| Category        | Beam trawler vessel             |
| Build Year      | 2003                            |
| Ship added date | 2020-06-03                      |
| Added by        | <u>Håkon Jacobsen (Hagland)</u> |

## Ship dimensions

| Length overall (LOA), m | 28.1 |
|-------------------------|------|
| Beam, m                 | 9.1  |
| Vessel draft, m         | 3.99 |

## Additional Information

| Main Engine    | Cat. C32 1000 BHP, new in 2019 // Aux. engine: 2x John Deere (2010/2018) w/ 60kW |
|----------------|----------------------------------------------------------------------------------|
| Self-propelled |                                                                                  |
| Decks          | 1                                                                                |
| Crew           | 7                                                                                |
|                |                                                                                  |