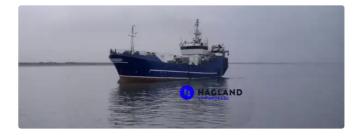

id 4428

## Vessel for fish processing and delivery

| Ship id         | 4428                                    |
|-----------------|-----------------------------------------|
| Category        | Vessel for fish processing and delivery |
| Build Year      | 1980                                    |
| Ship added date | 2020-05-26                              |
| Added by        | Andreas Sonnichsen (Hagland)            |

## Measured weight

| GRT | 906 |
|-----|-----|
| NRT | 359 |

| Ship di | mensions |
|---------|----------|
|---------|----------|

| Length overall (LOA), m | 62.15 |
|-------------------------|-------|
| Beam, m                 | 9     |
| Depth, m                | 7.15  |