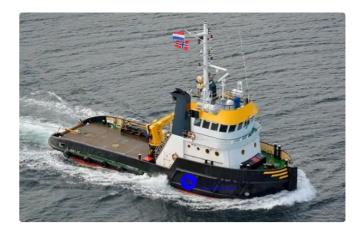

## Tugboat

| Calada               |                          |
|----------------------|--------------------------|
| Category <u>Tugb</u> | <u>pat</u>               |
| Build Year 2001      |                          |
| Ship added date 2020 | -05-14                   |
| Added by Andre       | eas Sonnichsen (Hagland) |

## Measured weight

| GRT | 167 |
|-----|-----|
| NRT | 50  |

## Ship dimensions

| Length overall (LOA), m | 25.8 |
|-------------------------|------|
| Beam, m                 | 7.6  |
| Depth, m                | 3.1  |
| Vessel draft, m         | 2.3  |

## Additional Information

Main Engine 2x Deutz TBD616V12 (1.374 kW = 1.870 BHP) // Propulsion: Twin Fixed Propellers in nozzles, dim. 1,60m // Generator Sets: 3x Deutz // Generator Power: 2x 122 kW - 1x 23,7 kW // Hydraulic Powerpack: 2x Hydraulic pumps EATON 70533-LAB 250 Bar 1500 rpm