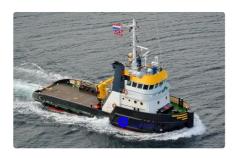

## Tugboat

| Calada               |                          |
|----------------------|--------------------------|
| Category <u>Tugb</u> | <u>pat</u>               |
| Build Year 2001      |                          |
| Ship added date 2020 | -05-14                   |
| Added by Andre       | eas Sonnichsen (Hagland) |

## Measured weight

| GRT | 167 |
|-----|-----|
| NRT | 50  |

## Ship dimensions

| Length overall (LOA), m | 25.8 |
|-------------------------|------|
| Beam, m                 | 7.6  |
| Depth, m                | 3.1  |
| Vessel draft, m         | 2.3  |

## Additional Information

Main Engine 2x Deutz TBD616V12 (1.374 kW = 1.870 BHP) // Propulsion: Twin Fixed Propellers in nozzles, dim. 1,60m // Generator Sets: 3x Deutz // Generator Power: 2x 122 kW - 1x 23,7 kW // Hydraulic Powerpack: 2x Hydraulic pumps EATON 70533-LAB 250 Bar 1500 rpm