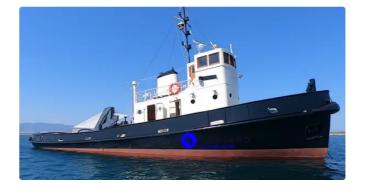

## Tugboat

| Ship id         | 4431                         |
|-----------------|------------------------------|
| Category        | Tugboat                      |
| Build Year      | 1956                         |
| Ship added date | 2020-05-13                   |
| Added by        | Andreas Sonnichsen (Hagland) |

## Ship dimensions

| Length overall (LOA), m | 23.2 |
|-------------------------|------|
| Beam, m                 | 5.95 |
| Vessel draft, m         | 2.12 |