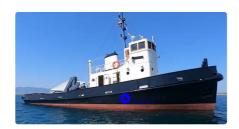

## Tugboat

| Ship id         | 4431                         |
|-----------------|------------------------------|
| Category        | Tugboat                      |
| Build Year      | 1956                         |
| Ship added date | 2020-05-13                   |
| Added by        | Andreas Sonnichsen (Hagland) |

## Ship dimensions

| Length overall (LOA), m | 23.2 |
|-------------------------|------|
| Beam, m                 | 5.95 |
| Vessel draft, m         | 2.12 |