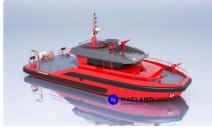

## id 4433 Work boats

| Ship id         | 4433                        |
|-----------------|-----------------------------|
| Category        | Work boats                  |
| Build Year      | 2018                        |
| Ship added date | 2020-05-13                  |
| Added by        | <u>Orla Fjord (Hagland)</u> |

## Ship dimensions

| Length overall (LOA), m | 17.91 |
|-------------------------|-------|
| Beam, m                 | 6.91  |
| Depth, m                | 2.97  |
| Vessel draft, m         | 1.033 |