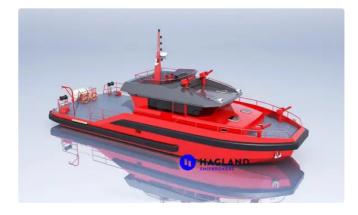

## id 4433 Work boats

| Ship id         | 4433                        |
|-----------------|-----------------------------|
| Category        | Work boats                  |
| Build Year      | 2018                        |
| Ship added date | 2020-05-13                  |
| Added by        | <u>Orla Fjord (Hagland)</u> |

## Ship dimensions

| Length overall (LOA), m | 17.91 |
|-------------------------|-------|
| Beam, m                 | 6.91  |
| Depth, m                | 2.97  |
| Vessel draft, m         | 1.033 |