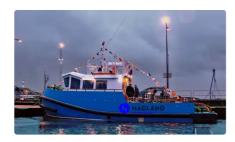

id 4434

## Tugboat

| Ship id         | 4434                 |
|-----------------|----------------------|
| Category        | Tugboat              |
| Build Year      | 2020                 |
| Ship added date | 2020-05-13           |
| Added by        | Orla Fjord (Hagland) |

## Ship dimensions

| Length overall (LOA), m 14.8 |     |
|------------------------------|-----|
| Beam, m                      | 5.8 |
| Depth, m                     | 2.4 |
| Vessel draft, m              | 1.6 |