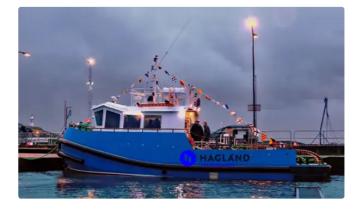

id 4434

## Tugboat

| Ship id         | 4434                 |
|-----------------|----------------------|
| Category        | Tugboat              |
| Build Year      | 2020                 |
| Ship added date | 2020-05-13           |
| Added by        | Orla Fjord (Hagland) |

## Ship dimensions

| Length overall (LOA), m 14.8 |     |
|------------------------------|-----|
| Beam, m                      | 5.8 |
| Depth, m                     | 2.4 |
| Vessel draft, m              | 1.6 |