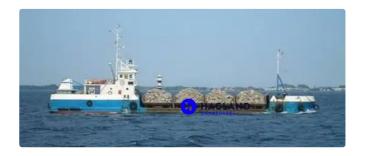

## Multi-purpose

| Ship id         | 4435                         |
|-----------------|------------------------------|
| Category        | <u>Multi-purpose</u>         |
| Build Year      | 1985                         |
| Ship added date | 2020-05-13                   |
| Added by        | Andreas Sonnichsen (Hagland) |
|                 |                              |

## Measured weight

DWT 563

| Ship dimensions         |       |
|-------------------------|-------|
| Length overall (LOA), m | 49.65 |
| Beam, m                 | 9.8   |
| Vessel draft, m         | 2.2   |