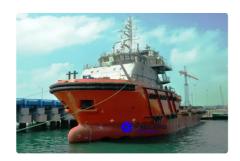

## Anchor Handling Tug Supply (AHTS)

| Ship id         | 4436                              |
|-----------------|-----------------------------------|
| Category        | Anchor Handling Tug Supply (AHTS) |
| Build Year      | 2016                              |
| Ship added date | 2020-05-13                        |
| Added by        | Andreas Sonnichsen (Hagland)      |

## Ship dimensions

| Length overall (LOA), m | 68.8 |
|-------------------------|------|
| Beam, m                 | 18   |
| Vessel draft, m         | 5.2  |