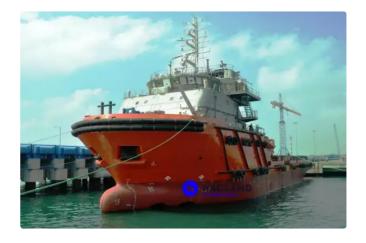

## Anchor Handling Tug Supply (AHTS)

| Ship id         | 4436                              |
|-----------------|-----------------------------------|
| Category        | Anchor Handling Tug Supply (AHTS) |
| Build Year      | 2016                              |
| Ship added date | 2020-05-13                        |
| Added by        | Andreas Sonnichsen (Hagland)      |

## Ship dimensions

| Length overall (LOA), m | 68.8 |
|-------------------------|------|
| Beam, m                 | 18   |
| Vessel draft, m         | 5.2  |