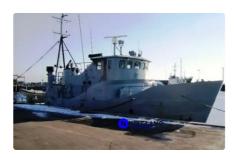

## Patrol boat

| Ship id         | 4440                         |
|-----------------|------------------------------|
| Category        | Patrol boat                  |
| Build Year      | 1975                         |
| Ship added date | 2020-05-12                   |
| Added by        | Andreas Sonnichsen (Hagland) |

## Ship dimensions

| Length overall (LOA), m | 19.75 |
|-------------------------|-------|
| Beam, m                 | 5.7   |