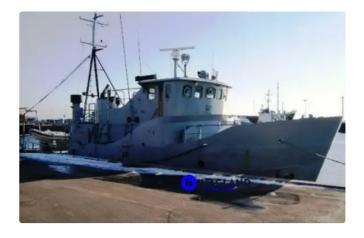

## Patrol boat

| Ship id         | 4440                         |
|-----------------|------------------------------|
| Category        | Patrol boat                  |
| Build Year      | 1975                         |
| Ship added date | 2020-05-12                   |
| Added by        | Andreas Sonnichsen (Hagland) |

## Ship dimensions

| Length overall (LOA), m | 19.75 |
|-------------------------|-------|
| Beam, m                 | 5.7   |