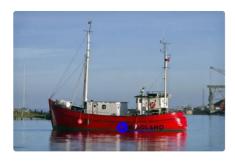

id 4442

## Fishing vessel

| Ship id         | 4442                         |
|-----------------|------------------------------|
| Category        | Fishing vessel               |
| Build Year      | 1960                         |
| Ship added date | 2020-05-12                   |
| Added by        | Andreas Sonnichsen (Hagland) |

## Ship dimensions

| Length overall (LOA), m | 19.35 |
|-------------------------|-------|
| Beam, m                 | 5.5   |
| Depth, m                | 2.8   |