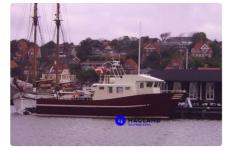

## <sup>id 4445</sup> Supply ship

| Ship id         | 4445                                |
|-----------------|-------------------------------------|
| Category        | Supply ship                         |
| Build Year      | 2006                                |
| Ship added date | 2020-05-12                          |
| Added by        | <u>Andreas Sonnichsen (Hagland)</u> |

| Measured w | weight     | Ship dimensions         |       |
|------------|------------|-------------------------|-------|
| GRT        | 19         | Length overall (LOA), m | 16.14 |
| NRT        | 5          | Beam, m                 | 4.8   |
| Additional | nformation |                         |       |

## Additional Information

| Self-propelled |    |
|----------------|----|
| Passengers     | 12 |
|                |    |

| Similar ships | Show similar ships           |
|---------------|------------------------------|
| Requests      | Purchasing requests matching |
| e-mail        | Send E-mail                  |