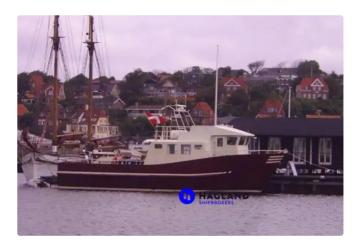

## <sup>id 4445</sup> Supply ship

| Ship id         | 4445                                |
|-----------------|-------------------------------------|
| Category        | Supply ship                         |
| Build Year      | 2006                                |
| Ship added date | 2020-05-12                          |
| Added by        | <u>Andreas Sonnichsen (Hagland)</u> |

| Measured w | weight     | Ship dimensions         |       |
|------------|------------|-------------------------|-------|
| GRT        | 19         | Length overall (LOA), m | 16.14 |
| NRT        | 5          | Beam, m                 | 4.8   |
| Additional | nformation |                         |       |

## Additional Information

| Self-propelled |    |
|----------------|----|
| Passengers     | 12 |
|                |    |

| Similar ships | Show similar ships           |
|---------------|------------------------------|
| Requests      | Purchasing requests matching |
| e-mail        | Send E-mail                  |