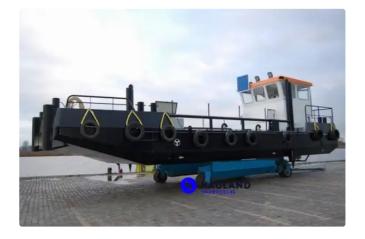

## Work boats

| Ship id         | 4449                         |
|-----------------|------------------------------|
| Category        | Work boats                   |
| Build Year      | 2009                         |
| Ship added date | 2020-05-12                   |
| Added by        | Andreas Sonnichsen (Hagland) |

## Ship dimensions

| Length overall (LOA), m | 14.95 |
|-------------------------|-------|
| Beam, m                 | 5     |
| Vessel draft, m         | 1.2   |