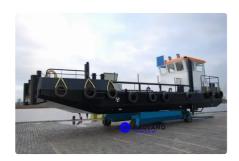

## Work boats

| Ship id         | 4449                         |
|-----------------|------------------------------|
| Category        | Work boats                   |
| Build Year      | 2009                         |
| Ship added date | 2020-05-12                   |
| Added by        | Andreas Sonnichsen (Hagland) |

## Ship dimensions

| Length overall (LOA), m | 14.95 |
|-------------------------|-------|
| Beam, m                 | 5     |
| Vessel draft, m         | 1.2   |