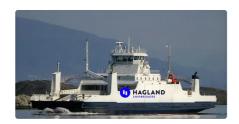

## Ferry vessel

| Ship id         | 4452                         |
|-----------------|------------------------------|
| Category        | Ferry vessel                 |
| Build Year      | 2017                         |
| Ship added date | 2020-05-12                   |
| Added by        | Andreas Sonnichsen (Hagland) |
|                 |                              |

## Measured weight

| DWT | 1000 |
|-----|------|
| GRT | 2989 |
| NRT | 896  |

## Ship dimensions

| •                       |        |
|-------------------------|--------|
| Length overall (LOA), m | 109    |
| LBP                     | 105.31 |
| Beam, m                 | 17.2   |
| Depth, m                | 5.5    |
| Vessel draft, m         | 3.9    |
|                         |        |

## Additional Information

Main Engine already arranged in engine room // Auxiliary Equipment: ABB El-motor // Propellers forward/aft twin propellers, max rpm 310, fixed 3x 3 bladed // Propulsion fwd, type, motor power: ABB water cooled Electrical motor 1200 KW // Propulsion fwd, type, motor power: ABB water cooled Electrical motor 1200 KW // Total propulsion power 2400 KW

Selfpropelled

Decks 1

Passengers 290

| Similar ships | Show similar ships           |
|---------------|------------------------------|
| Requests      | Purchasing requests matching |
| e-mail        | Send E-mail                  |