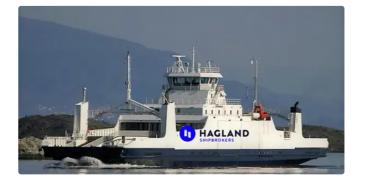

## Ferry vessel

| Ship id         | 4452                         |
|-----------------|------------------------------|
| Category        | Ferry vessel                 |
| Build Year      | 2017                         |
| Ship added date | 2020-05-12                   |
| Added by        | Andreas Sonnichsen (Hagland) |
|                 |                              |

## Measured weight

| DWT | 1000 |
|-----|------|
| GRT | 2989 |
| NRT | 896  |

## Ship dimensions

| •                       |        |
|-------------------------|--------|
| Length overall (LOA), m | 109    |
| LBP                     | 105.31 |
| Beam, m                 | 17.2   |
| Depth, m                | 5.5    |
| Vessel draft, m         | 3.9    |
|                         |        |

## Additional Information

Main Engine already arranged in engine room // Auxiliary Equipment: ABB El-motor // Propellers forward/aft twin propellers, max rpm 310, fixed 3x 3 bladed // Propulsion fwd, type, motor power: ABB water cooled Electrical motor 1200 KW // Propulsion fwd, type, motor power: ABB water cooled Electrical motor 1200 KW // Total propulsion power 2400 KW

Selfpropelled

Decks 1

Passengers 290

| Similar ships | Show similar ships           |
|---------------|------------------------------|
| Requests      | Purchasing requests matching |
| e-mail        | Send E-mail                  |