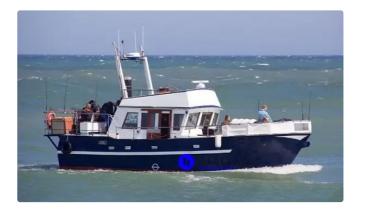

## Research vessel

| Ship id         | 4454                         |
|-----------------|------------------------------|
| Category        | Research vessel              |
| Build Year      | 1989                         |
| Ship added date | 2020-05-11                   |
| Added by        | Andreas Sonnichsen (Hagland) |

## Ship dimensions

| Length overall (LOA), m 11.98 |      |
|-------------------------------|------|
| Beam, m                       | 4.42 |
| Vessel draft, m               | 1.3  |

## **Additional Information**

| Main Engine    | (1987) // PRM gear (1987) // Propeller with shaft (1989) // 42 BHP |
|----------------|--------------------------------------------------------------------|
| Self-propelled |                                                                    |
|                |                                                                    |
| Similar ships  | Show similar ships                                                 |
| Requests       | Purchasing requests matching                                       |
| e-mail         | Send E-mail                                                        |