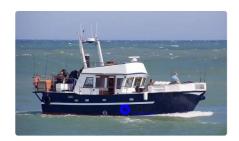

## Research vessel

| Ship id         | 4454                         |
|-----------------|------------------------------|
| Category        | Research vessel              |
| Build Year      | 1989                         |
| Ship added date | 2020-05-11                   |
| Added by        | Andreas Sonnichsen (Hagland) |

## Ship dimensions

| Length overall (LOA), m 11.98 |      |
|-------------------------------|------|
| Beam, m                       | 4.42 |
| Vessel draft, m               | 1.3  |

## **Additional Information**

| Main Engine    | (1987) // PRM gear (1987) // Propeller with shaft (1989) // 42 BHP |
|----------------|--------------------------------------------------------------------|
| Self-propelled |                                                                    |
|                |                                                                    |
| Similar ships  | Show similar ships                                                 |
| Requests       | Purchasing requests matching                                       |
| e-mail         | Send E-mail                                                        |