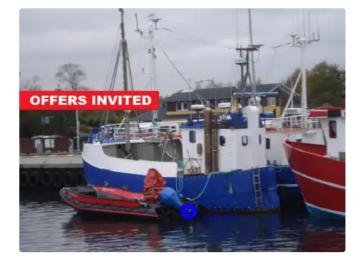

## Beam trawler vessel

| Ship id         | 4456                   |
|-----------------|------------------------|
| Category        | Beam trawler vessel    |
| Build Year      | 1987                   |
| Ship added date | 2020-05-11             |
| Added by        | Kristen Broe (Hagland) |

## Ship dimensions

| Length overall (LOA), m | 12   |
|-------------------------|------|
| Beam, m                 | 4.06 |
| Depth, m                | 2.14 |