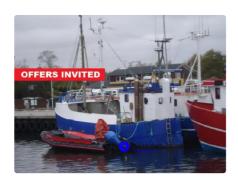

## Beam trawler vessel

| Ship id         | 4456                   |
|-----------------|------------------------|
| Category        | Beam trawler vessel    |
| Build Year      | 1987                   |
| Ship added date | 2020-05-11             |
| Added by        | Kristen Broe (Hagland) |

## Ship dimensions

| Length overall (LOA), m | 12   |
|-------------------------|------|
| Beam, m                 | 4.06 |
| Depth, m                | 2.14 |