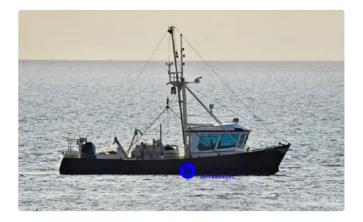

## <sup>id 4457</sup> Beam trawler vessel

| Ship id         | 4457                          |
|-----------------|-------------------------------|
| Category        | Beam trawler vessel           |
| Build Year      | 2019                          |
| Ship added date | 2020-05-11                    |
| Added by        | <u>Kristen Broe (Hagland)</u> |