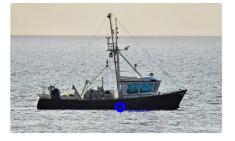

## <sup>id 4457</sup> Beam trawler vessel

| Ship id         | 4457                          |
|-----------------|-------------------------------|
| Category        | Beam trawler vessel           |
| Build Year      | 2019                          |
| Ship added date | 2020-05-11                    |
| Added by        | <u>Kristen Broe (Hagland)</u> |