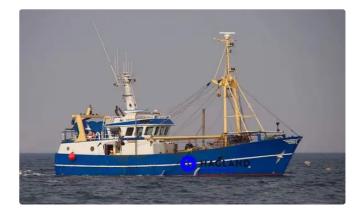

id 4460

## Beam trawler vessel

| Ship id         | 4460                                         |
|-----------------|----------------------------------------------|
| Category        | Beam trawler vessel                          |
| Build Year      | 2010                                         |
| Ship added date | 2020-05-11                                   |
| Added by        | MANEL GHARBI (FAST SHIPPING AND TRADING Co.) |
|                 |                                              |