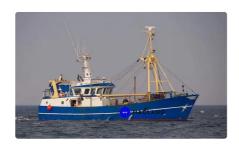

id 4460

## Beam trawler vessel

| Ship id         | 4460                                         |
|-----------------|----------------------------------------------|
| Category        | Beam trawler vessel                          |
| Build Year      | 2010                                         |
| Ship added date | 2020-05-11                                   |
| Added by        | MANEL GHARBI (FAST SHIPPING AND TRADING Co.) |
|                 |                                              |