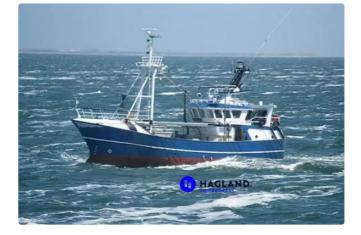

## <sup>id 4461</sup> Beam trawler vessel

| Ship id         | 4461                          |
|-----------------|-------------------------------|
| Category        | Beam trawler vessel           |
| Build Year      | 2004                          |
| Ship added date | 2020-05-11                    |
| Added by        | <u>Kristen Broe (Hagland)</u> |

## Measured weight

| GRT | 82 |
|-----|----|
| NRT | 29 |

## Ship dimensions

| Length overall (LOA), m | 21.5 |
|-------------------------|------|
| Beam, m                 | 6    |
| Depth, m                | 2.7  |

## Additional Information

|                    | installed: Scania DI13 080M at 125 kw 1800 rpm // Korsør CP 19 propeller, ø 1580 mm in ø 1600 mm<br>nozzle // ZF W650 gear, red. 6:1 // 165 BHP |  |
|--------------------|-------------------------------------------------------------------------------------------------------------------------------------------------|--|
| Self-<br>propelled |                                                                                                                                                 |  |
| Similar ships      | Show similar ships                                                                                                                              |  |
| Deguacto           | Durch a sing requests matching                                                                                                                  |  |