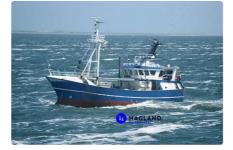

## <sup>id 4461</sup> Beam trawler vessel

| Ship id         | 4461                          |
|-----------------|-------------------------------|
| Category        | Beam trawler vessel           |
| Build Year      | 2004                          |
| Ship added date | 2020-05-11                    |
| Added by        | <u>Kristen Broe (Hagland)</u> |

## Measured weight

| GRT | 82 |
|-----|----|
| NRT | 29 |

## Ship dimensions

| Length overall (LOA), m | 21.5 |
|-------------------------|------|
| Beam, m                 | 6    |
| Depth, m                | 2.7  |

## Additional Information

|                    | installed: Scania DI13 080M at 125 kw 1800 rpm // Korsør CP 19 propeller, ø 1580 mm in ø 1600 mm<br>nozzle // ZF W650 gear, red. 6:1 // 165 BHP |  |
|--------------------|-------------------------------------------------------------------------------------------------------------------------------------------------|--|
| Self-<br>propelled |                                                                                                                                                 |  |
| Similar ships      | Show similar ships                                                                                                                              |  |
| Deguacto           | Durch a sing requests matching                                                                                                                  |  |