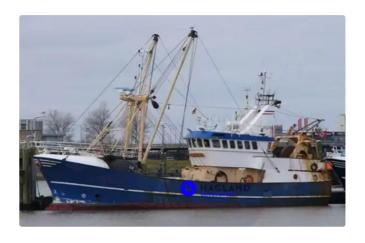

## Beam trawler vessel

| Ship id         | 4462                          |
|-----------------|-------------------------------|
| Category        | Beam trawler vessel           |
| Build Year      | 1995                          |
| Ship added date | 2020-05-11                    |
| Added by        | <u>Kristen Broe (Hagland)</u> |

## Measured weight

| GRT | 149 |
|-----|-----|
| NRT | 44  |

## Ship dimensions

| Length overall (LOA), m | 23.98 |
|-------------------------|-------|
| Beam, m                 | 6.7   |
| Depth, m                | 4     |