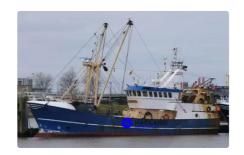

## Beam trawler vessel

| Ship id         | 4462                          |
|-----------------|-------------------------------|
| Category        | Beam trawler vessel           |
| Build Year      | 1995                          |
| Ship added date | 2020-05-11                    |
| Added by        | <u>Kristen Broe (Hagland)</u> |

## Measured weight

| GRT | 149 |
|-----|-----|
| NRT | 44  |

## Ship dimensions

| Length overall (LOA), m | 23.98 |
|-------------------------|-------|
| Beam, m                 | 6.7   |
| Depth, m                | 4     |