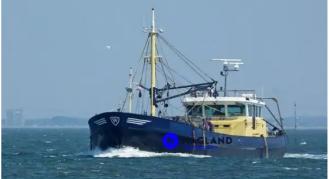

## <sup>id 4463</sup> Beam trawler vessel

| Ship id         | 4463                          |
|-----------------|-------------------------------|
| Category        | Beam trawler vessel           |
| Build Year      | 1989                          |
| Ship added date | 2020-05-11                    |
| Added by        | <u>Kristen Broe (Hagland)</u> |