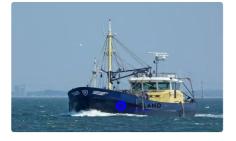

## <sup>id 4463</sup> Beam trawler vessel

| Ship id         | 4463                          |
|-----------------|-------------------------------|
| Category        | Beam trawler vessel           |
| Build Year      | 1989                          |
| Ship added date | 2020-05-11                    |
| Added by        | <u>Kristen Broe (Hagland)</u> |