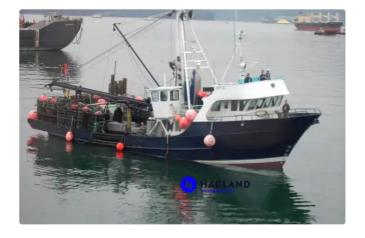

## Longline vessel

| Ship id         | 4465                   |
|-----------------|------------------------|
| Category        | Longline vessel        |
| Build Year      | 2012                   |
| Ship added date | 2020-05-07             |
| Added by        | Kristen Broe (Hagland) |

## Measured weight

| GRT | 114 |
|-----|-----|
| NRT | 63  |

## Ship dimensions

| Length overall (LOA), m | 25   |
|-------------------------|------|
| Beam, m                 | 7.01 |
| Depth, m                | 2.71 |