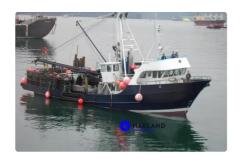

## Longline vessel

| Ship id         | 4465                   |
|-----------------|------------------------|
| Category        | Longline vessel        |
| Build Year      | 2012                   |
| Ship added date | 2020-05-07             |
| Added by        | Kristen Broe (Hagland) |

## Measured weight

| GRT | 114 |
|-----|-----|
| NRT | 63  |

## Ship dimensions

| Length overall (LOA), m | 25   |
|-------------------------|------|
| Beam, m                 | 7.01 |
| Depth, m                | 2.71 |