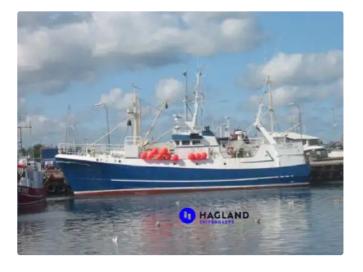

## Longline vessel

| Ship id         | 4466                   |
|-----------------|------------------------|
| Category        | Longline vessel        |
| Build Year      | 1976                   |
| Ship added date | 2020-05-07             |
| Added by        | Kristen Broe (Hagland) |

## Measured weight

| GRT | 113 |
|-----|-----|
| NRT | 34  |

## Ship dimensions

| Length overall (LOA), m | 23.6 |
|-------------------------|------|
| Beam, m                 | 6.04 |
| Depth, m                | 2.06 |