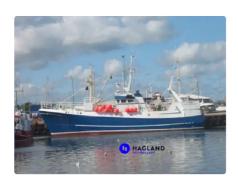

## Longline vessel

| Ship id         | 4466                   |
|-----------------|------------------------|
| Category        | Longline vessel        |
| Build Year      | 1976                   |
| Ship added date | 2020-05-07             |
| Added by        | Kristen Broe (Hagland) |

## Measured weight

| GRT | 113 |
|-----|-----|
| NRT | 34  |

## Ship dimensions

| Length overall (LOA), m | 23.6 |
|-------------------------|------|
| Beam, m                 | 6.04 |
| Depth, m                | 2.06 |