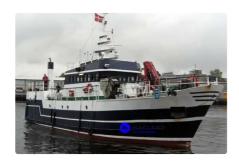

id 4467

## Longline vessel

| Ship id         | 4467                   |
|-----------------|------------------------|
| Category        | Longline vessel        |
| Build Year      | 1994                   |
| Ship added date | 2020-05-07             |
| Added by        | Kristen Broe (Hagland) |

## Measured weight

| GRT | 158 |
|-----|-----|
| NRT | 47  |

## Ship dimensions

| Length overall (LOA), m | 22   |
|-------------------------|------|
| Beam, m                 | 6.97 |
| Depth, m                | 5.6  |
| Vessel draft, m         | 3.6  |