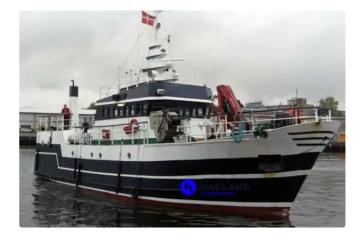

id 4467

## Longline vessel

| Ship id         | 4467                   |
|-----------------|------------------------|
| Category        | Longline vessel        |
| Build Year      | 1994                   |
| Ship added date | 2020-05-07             |
| Added by        | Kristen Broe (Hagland) |

## Measured weight

| GRT | 158 |
|-----|-----|
| NRT | 47  |

## Ship dimensions

| Length overall (LOA), m | 22   |
|-------------------------|------|
| Beam, m                 | 6.97 |
| Depth, m                | 5.6  |
| Vessel draft, m         | 3.6  |