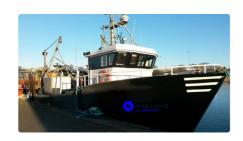

## Longline vessel

| Ship id         | 4468                   |
|-----------------|------------------------|
| Category        | Longline vessel        |
| Build Year      | 1980                   |
| Ship added date | 2020-05-07             |
| Added by        | Kristen Broe (Hagland) |

## Ship dimensions

| Length overall (LOA), m | 13.85 |
|-------------------------|-------|
| Beam, m                 | 4.42  |
| Depth, m                | 2.3   |