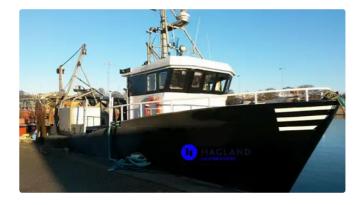

## Longline vessel

| Ship id         | 4468                   |
|-----------------|------------------------|
| Category        | Longline vessel        |
| Build Year      | 1980                   |
| Ship added date | 2020-05-07             |
| Added by        | Kristen Broe (Hagland) |

## Ship dimensions

| Length overall (LOA), m | 13.85 |
|-------------------------|-------|
| Beam, m                 | 4.42  |
| Depth, m                | 2.3   |