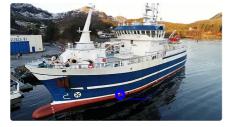

## <sup>id 4470</sup> Longline vessel

| Ship id         | 4470                             |
|-----------------|----------------------------------|
| Category        | Longline vessel                  |
| Build Year      | 2016                             |
| Flag            | Lao People's Democratic Republic |
| Ship added date | 2020-05-07                       |
| Added by        | <u>Kristen Broe (Hagland)</u>    |
|                 |                                  |
|                 | 47.5                             |
|                 | 10                               |