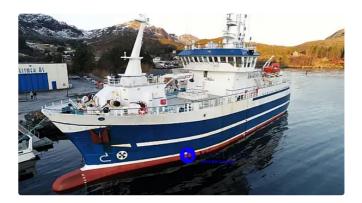

## <sup>id 4470</sup> Longline vessel

| Ship id         | 4470                             |
|-----------------|----------------------------------|
| Category        | Longline vessel                  |
| Build Year      | 2016                             |
| Flag            | Lao People's Democratic Republic |
| Ship added date | 2020-05-07                       |
| Added by        | <u>Kristen Broe (Hagland)</u>    |
|                 |                                  |
|                 | 47.5                             |
|                 | 10                               |