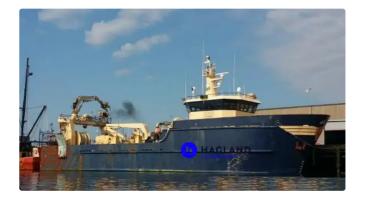

## Vessel for fish processing and delivery

| 4472                                    |
|-----------------------------------------|
| Vessel for fish processing and delivery |
| RINA                                    |
| 1982                                    |
| 2020-05-07                              |
| Kristen Broe (Hagland)                  |
|                                         |