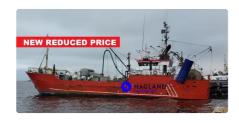

## Vessel for fish processing and delivery

| Ship id         | 4473                                    |
|-----------------|-----------------------------------------|
| Category        | Vessel for fish processing and delivery |
| Build Year      | 1982                                    |
| Ship added date | 2020-05-07                              |
| Added by        | Kristen Broe (Hagland)                  |

## Ship dimensions

| Length overall (LOA), m | 40   |
|-------------------------|------|
| Beam, m                 | 8.15 |
| Depth, m                | 4.5  |