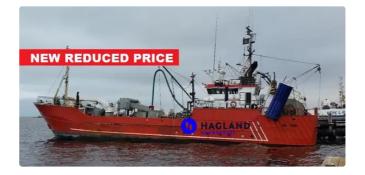

## Vessel for fish processing and delivery

| Ship id         | 4473                                    |
|-----------------|-----------------------------------------|
| Category        | Vessel for fish processing and delivery |
| Build Year      | 1982                                    |
| Ship added date | 2020-05-07                              |
| Added by        | Kristen Broe (Hagland)                  |

## Ship dimensions

| Length overall (LOA), m | 40   |
|-------------------------|------|
| Beam, m                 | 8.15 |
| Depth, m                | 4.5  |