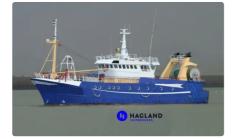

# Purse-seine trawler vessel

| Ship id         | 4474                          |
|-----------------|-------------------------------|
| Category        | Purse-seine trawler vessel    |
| Build Year      | 1998                          |
| Ship added date | 2020-05-01                    |
| Added by        | <u>Kristen Broe (Hagland)</u> |

## Ship dimensions

| Length overall (LOA), m | 33.5 |
|-------------------------|------|
| Beam, m                 | 7.5  |
| Depth, m                | 3.9  |