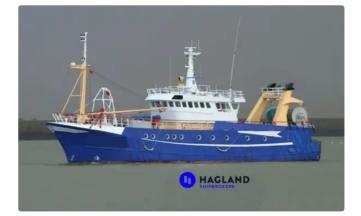

# Purse-seine trawler vessel

| Ship id         | 4474                          |
|-----------------|-------------------------------|
| Category        | Purse-seine trawler vessel    |
| Build Year      | 1998                          |
| Ship added date | 2020-05-01                    |
| Added by        | <u>Kristen Broe (Hagland)</u> |

## Ship dimensions

| Length overall (LOA), m | 33.5 |
|-------------------------|------|
| Beam, m                 | 7.5  |
| Depth, m                | 3.9  |