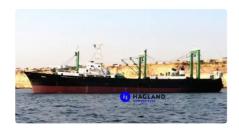

## Large-capacity Autonomous Freezer Trawler

| Ship id         | 4475                                      |
|-----------------|-------------------------------------------|
| Category        | Large-capacity Autonomous Freezer Trawler |
| Build Year      | 1973                                      |
| Ship added date | 2020-05-01                                |
| Added by        | Kristen Broe (Hagland)                    |