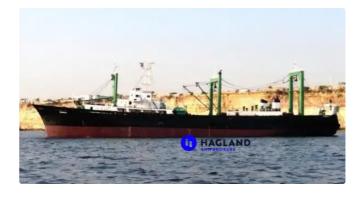

## Large-capacity Autonomous Freezer Trawler

| Ship id         | 4475                                      |
|-----------------|-------------------------------------------|
| Category        | Large-capacity Autonomous Freezer Trawler |
| Build Year      | 1973                                      |
| Ship added date | 2020-05-01                                |
| Added by        | Kristen Broe (Hagland)                    |