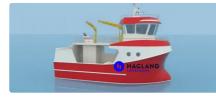

## <sup>id 4479</sup> Longline vessel

| Ship id         | 4479                        |
|-----------------|-----------------------------|
| Category        | Longline vessel             |
| Ship added date | 2020-05-01                  |
| Added by        | <u>Orla Fjord (Hagland)</u> |

## Ship dimensions

| Length overall (LOA), m | 10.95 |
|-------------------------|-------|
| Beam, m                 | 5.5   |
| Depth, m                | 2.2   |

## Additional Information

| Main<br>Engine     | SCANIA or IVECO 500 BHP, with heat exchanger // Hydraulic power take out, type to be defined for equipment<br>// Trolling valve // Oil cooler // AUXILIARY ENGINE: 1x 10 kW |
|--------------------|-----------------------------------------------------------------------------------------------------------------------------------------------------------------------------|
| Self-<br>propellec | 1                                                                                                                                                                           |
| Decks              | 1                                                                                                                                                                           |
| Crew               | 2                                                                                                                                                                           |