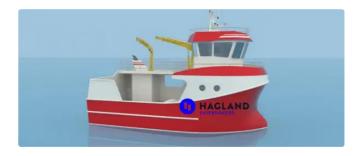

## <sup>id 4479</sup> Longline vessel

| Ship id         | 4479                        |
|-----------------|-----------------------------|
| Category        | Longline vessel             |
| Ship added date | 2020-05-01                  |
| Added by        | <u>Orla Fjord (Hagland)</u> |

## Ship dimensions

| Length overall (LOA), m | 10.95 |
|-------------------------|-------|
| Beam, m                 | 5.5   |
| Depth, m                | 2.2   |

## Additional Information

| Main<br>Engine     | SCANIA or IVECO 500 BHP, with heat exchanger // Hydraulic power take out, type to be defined for equipment<br>// Trolling valve // Oil cooler // AUXILIARY ENGINE: 1x 10 kW |
|--------------------|-----------------------------------------------------------------------------------------------------------------------------------------------------------------------------|
| Self-<br>propellec | 1                                                                                                                                                                           |
| Decks              | 1                                                                                                                                                                           |
| Crew               | 2                                                                                                                                                                           |