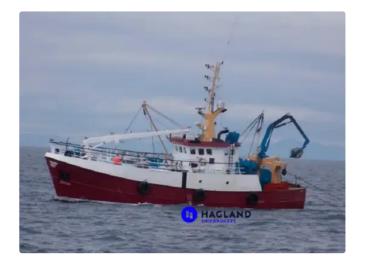

## Fishing Trawler

| Ship id         | 4480                          |
|-----------------|-------------------------------|
| Category        | <u>Fishing Trawler</u>        |
| Build Year      | 1988                          |
| Ship added date | 2020-04-30                    |
| Added by        | <u>Kristen Broe (Hagland)</u> |

## Ship dimensions

| Length overall (LOA), m | 23  |
|-------------------------|-----|
| Beam, m                 | 7.6 |
| Depth, m                | 4   |

## **Additional Information**

Main , 1225 rpm // 1x 238 BHP Volvo 121CRC auxiliary engine (driving hydraulics & Description of the Cummins 6BT auxiliary engine (driving 230 Volt 3-phase alternator) NEW 2013 // 1x 40 BHP