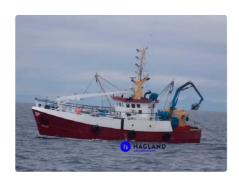

## Fishing Trawler

| Ship id         | 4480                          |
|-----------------|-------------------------------|
| Category        | <u>Fishing Trawler</u>        |
| Build Year      | 1988                          |
| Ship added date | 2020-04-30                    |
| Added by        | <u>Kristen Broe (Hagland)</u> |

## Ship dimensions

| Length overall (LOA), m | 23  |
|-------------------------|-----|
| Beam, m                 | 7.6 |
| Depth, m                | 4   |

## **Additional Information**

Main , 1225 rpm // 1x 238 BHP Volvo 121CRC auxiliary engine (driving hydraulics & Description of the Cummins 6BT auxiliary engine (driving 230 Volt 3-phase alternator) NEW 2013 // 1x 40 BHP